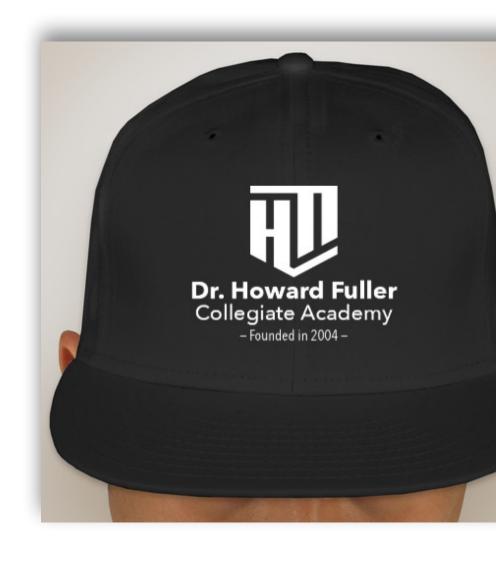

# Brand Guidelines: Dr. Howard Fuller Collegiate Academy Brand Application

July 4, 2019

President George Washington 1600 Pennsylvania Avenue Washington, D.C.

Dear President Washington,

Lorem ipsum dolor sit amet, consectetur adipiscing elit, sed do eiusmod tempor incididunt ut labore et dolore magna aliqua. Eu mi bibendum neque egestas. Integer vitae justo eget magna fermentum iaculis eu non. Neque convallis a cras semper auctor neque vitae. At tellus at urna condimentum mattis pellentesque id. Risus quis varius quam quisque id diam vel quam elementum. Quis lectus nulla at volutpat diam ut venenatis. Consectetur lorem donec massa sapien. In tellus integer feugiat scelerisque varius morbi enim nunc. Nisl nunc mi ipsum faucibus vitae aliquet nec ullamcorper. At lectus urna duis convallis convallis tellus.

Aliquam id diam maecenas ultricies mi. Tristique senectus et netus et malesuada fames ac. Nisi porta lorem mollis aliquam ut. Scelerisque viverra mauris in aliquam sem fringilla ut. Varius vel pharetra vel turpis nunc eget lorem. Lorem ipsum dolor sit amet consectetur adipiscing. Pulvinar etiam non quam lacus suspendisse faucibus interdum posuere. Pellentesque dignissim enim sit amet venenatis urna cursus eget. Cursus metus aliquam eleifend mi. Suspendisse faucibus interdum posuere lorem ipsum dolor sit. Elit scelerisque mauris pellentesque pulvinar pellentesque habitant. Volutpat lacus laoreet non curabitur gravida arcu ac tortor dignissim. Aliquam nulla facilisi cras fermentum. Lacus suspendisse faucibus interdum posuere lorem. Tristique senectus et netus et malesuada fames ac turpis egestas. Suspendisse faucibus interdum posuere lorem. Pharetra vel turpis nunc eget lorem dolor. Scelerisque mauris pellentesque pulvinar pellentesque habitant morbi tristique senectus.

Pellentesque adipiscing commodo elit at imperdiet. Libero nunc consequat interdum varius sit amet mattis vulputate enim.